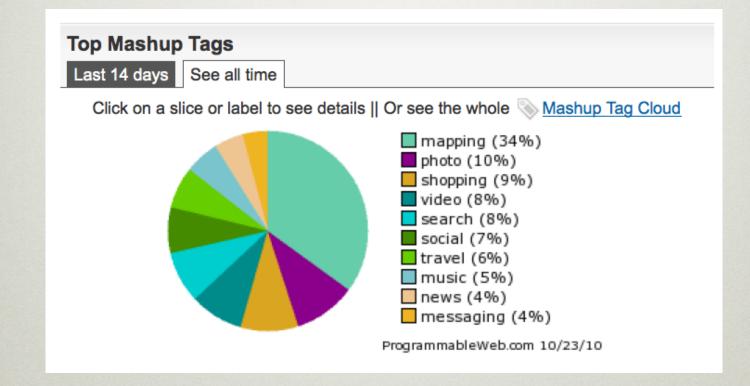

PINBOARD.IN #TAG

pinboard.in/u:jasonclark/t:lita-class-api-intro

## WHY SHOULD YOU CARE?

- Web Services are the backbone of mashups
- Web Services enable you to access and recombine data
- Move and share data across systems in real time

# WEB SERVICES FOR INTEROPERABILITY

- Lots of different ways in which people can access information
- Different devices
  - Mobile devices, computers, special purpose devices
- Machine access to data

### WHAT IS A MASHUP?

 a Web application that uses and/or combines data from multiple sources within a single tool

# WHY CREATE A MASHUP

- Want to bring together disparate data sources
- Want to enhance a existing source of data
- Want to improve usability and user interfaces
- Want to make a web page more dynamic and engaging

# **TOP MASHUP TYPES**



 <u>http://www.programmableweb.com/</u> <u>mashups</u>

### SOME LIBRARY MASHUPS

- <u>Repository 66</u>
- Terrapod Project
- Texas A&M Geologic Atlas of the US
- VuFind

# terropod

### **Create & Participate**

- + How to Upload (.pdf)
- Upload a Video
- View Voting Results

### Contact TERRApod

For more information, contact PD Bean.

### **TERRApod** Tour

- Take the Website Tour

### Made Possible By:

MFA IN SCIENCE & NATURAL HISTORY FILMMAKING



| About | More Info | Comn |
|-------|-----------|------|
|-------|-----------|------|

### Now Playing:

### Frog, Chemical, Water, You

17:14mins | 2008-10-28 | Produced by: Grace, Jennifer



start doing today to help.

+ Learn More

🖾 (0) comments



Amphibians are indicator species. Because of their sensitive permeable skin, scientis