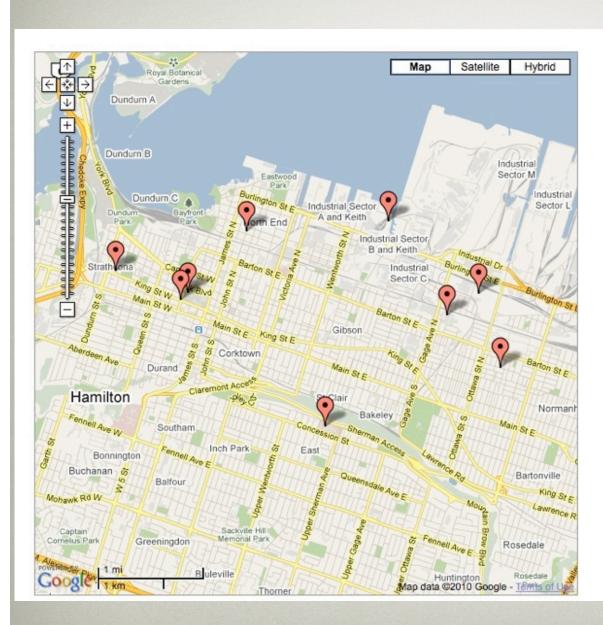

### MASHUP EXAMPLES

- HousingMaps.com
- <u>McMaster University Mashup of Air</u> <u>Photos</u>
- go2collegeMT

| For Reit       For Sale       Rooms Sublets       Descent allowand allowallowand allowand allowallowand allowand all                                                                                                                                                                                                                                                                                                                                                                                                               |                                                                              |                                                             |       |
|------------------------------------------------------------------------------------------------------------------------------------------------------------------------------------------------------------------------------------------------------------------------------------------------------------------------------------------------------------------------------------------------------------------------------------------------------------------------------------------------------------------------------------------------------------------------------------------------------------------------------------------------------------------------------------------------------------------------------------------------------------------------------------------------------------------------------------------------------------------------------------------------------------------------------------------------------------------------------------------------------------------------------------------------------------------------------------------------------------------------------------------------------------------------------------------------------------------------------------------------------------------------------------------------------------------------------------------------------------------------------------------------------------------------------------------------------------------------------------------------------------------------------------------------------------------------------------------------------------------------------------------------------------------------------------------------------------------------------------------------------------------------------------------------------------------------------------------------------------------------------------------------------------------------------------------------------------------------------------------------------------------------------------------------------------------------------------------------------------------------------------------------------------------------------------------------------------------------------------------------------------------------------------------------------------------------------------------------------------------------------------------------------------------------------------------------------------------------------------|------------------------------------------------------------------------------|-------------------------------------------------------------|-------|
| City: San Francisco : Price: S1500 - 52000 : Show Filers <sup>m</sup> Refresh Link                                                                                                                                                                                                                                                                                                                                                                                                                                                                                                                                                                                                                                                                                                                                                                                                                                                                                                                                                                                                                                                                                                                                                                                                                                                                                                                                                                                                                                                                                                                                                                                                                                                                                                                                                                                                                                                                                                                                                                                                                                                                                                                                                                                                                                                                                                                                                                                                 | For Rent For Sale Rooms Sublets                                              |                                                             |       |
| Vieth Hardword       Map       Satellite       Hybrid         C 2 100       Control Hardword                                                                                                                                                                                                                                                                                                                                                                                                                                                                                                                                                                                                                                                                                                                                                                                                                                                                                                                                                                                                 | City: San Francisco   Price: \$1500 - \$2000   Show Filters New Refresh Link | About / Fee                                                 | dback |
| Sileo 2de ZBM2 Mathematical Unit Aller Wind Michael Wind Wind Wind Wind Wind Wind Michael Wind Wind Wind Wind Wind Wind Wind W                                                                                                                                                                                                                                                                                                                                                     |                                                                              | pics price bd description date                              | е     |
| Answer                                                                                                                                                                                                                                                                                                                                                                                                                                                                                                                                                                                                                                                                                                                                                                                                                                                                                                                                                                                                                                                                                                                                                                                                                                              | With A Creen                                                                 | 10/2                                                        | 13    |
| <ul> <li>Stops 0</li> <li>Stops 0</li></ul>                                                                                                                                                                                                                                                                                                                                                                                                                                                                                                                                                                                                                                                                                                                                                         | Marina Marina                                                                |                                                             | 13    |
| Since produce       Presidio       Presidio       Southeast Act. Good Location, open Sat. & San.       10022         a c ctr       Presidio                                                                                                                                                                                                                                                                                                                                                                                                                                                                                                                                                                                                                                                                                                                                                                                                                                                                                                                                                                                                                                                                                                                                                                   | + Doyle Of 101 District                                                      | S1595 1bd Sunny In-Law Unit 10/2:                           | 13    |
| 2       S1900       2bd       Two Bedrooms & Garage       1022         a Child       Carling                                                                                                                                                                                                                                                                                                                                                                                                                                                                                                                                                                                                                                                                                                                                                                                                                                                                                                                                                                                                                                                                                                                                                                                                                       | Pres pio of San E Ancisco Presidio                                           |                                                             | 2     |
| <ul> <li>S1780 2bd Bungata Apartment, Quick Private 1022</li> <li>S1855 1bd Charming Jr. 1 BR in Great Location (laurel hts 1022</li> <li>S1855 2bd 2bd Bungata Apartment, Quick Private 1022</li> <li>S1856 1bd Station Plant Pail Apartment, Quick Private 1022</li> <li>S1850 1bd Bactows Hard Coents Apartment, Quick Private 1022</li> <li>S1850 1bd Bactows Hard Doorse Pair Hall Pair Apartment Pair Partment Private 1022</li> <li>S1800 2bd Bunf Juton next to Ga Part, near Ust Parting 1022</li> <li>S1800 2bd Bunf Juton next to Ga Part, near Ust Parting 1022</li> <li>S1800 2bd Bunf Juton next to Ga Part, near Ust Parting 1022</li> <li>S1800 2bd Bunf Juton Next Remodelied Kitchen, 1022</li> <li>S1800 2bd Bunf Juta Remodel New Kitchen bath, 1022</li> <li>S1800 2bd Bachten Dath, 1022</li> <li>S1800 2bd Bathen Doorse Pair Hall Open Apartment Pair 1022</li> <li>S1800 2bd Bathen Doorse Pair 1022</li> <li>S1800 2bd Bathen Dath, 1022</li> <li>S1800 2bd Bathen Dath 1022</li> <li>S1800 2bd Bathen Dath 1022</li> <li>S1800 2bd Bathen Dath 1022</li> <li>S1800 2bd Doorse Pair 110000 10000 00000000000000000</li></ul>                                                                                                                                                                                                                                                                                                                                                                                                                                                                               |                                                                              | S1900 2bd Two Bedrooms & Garage 10/2                        | 2     |
| s cried and a control of the server of the s                                                                                                                                                                                                                                                                                                                                                     |                                                                              | S1790 2bd Bungalo Apartment, Quiet, Private 10/2            | 2     |
| Sisso itde<br>Sisso itde<br>Sisso itde<br>Sisso itde<br>Sisso itde<br>Contential<br>Contential<br>Contential<br>Contential<br>Contential<br>Contential<br>Contential<br>Contential<br>Contential<br>Contential<br>Contential<br>Contential<br>Contential<br>Contential<br>Contential<br>Contential<br>Contential<br>Contential<br>Contential<br>Contential<br>Contential<br>Contential<br>Contential<br>Contential<br>Contential<br>Contential<br>Contential<br>Contential<br>Contential<br>Contential<br>Contential<br>Contential<br>Contential<br>Contential<br>Contential<br>Contential<br>Contential<br>Contential<br>Contential<br>Contential<br>Contential<br>Contential<br>Contential<br>Contential<br>Contential<br>Contential<br>Contential<br>Contential<br>Contential<br>Contential<br>Contential<br>Contential<br>Contential<br>Contential<br>Contential<br>Contential<br>Contential<br>Contential<br>Contential<br>Contential<br>Contential<br>Contential<br>Contential<br>Contential<br>Contential<br>Contential<br>Contential<br>Contential<br>Contential<br>Contential<br>Contential<br>Contential<br>Contential<br>Contential<br>Contential<br>Contential<br>Contential<br>Contential<br>Contential<br>Contential<br>Contential<br>Contential<br>Contential<br>Contential<br>Contential<br>Contential<br>Contential<br>Contential<br>Contential<br>Contential<br>Contential<br>Contential<br>Contential<br>Contential<br>Contential<br>Contential<br>Contential<br>Contential<br>Contential<br>Contential<br>Contential<br>Contential<br>Contential<br>Contential<br>Contential<br>Contential<br>Contential<br>Contential<br>Contential<br>Contential<br>Contential<br>Contential<br>Contential<br>Contential<br>Contential<br>Contential<br>Contential<br>Contential<br>Contential<br>Contential<br>Contential<br>Contential<br>Contential<br>Contential<br>Contential<br>Contential<br>Contential<br>Contential<br>Contential<br>Contential<br>Contential<br>Contential<br>Contential<br>Contential<br>Contential<br>Contential<br>Contential<br>Contential<br>Contential<br>Contential<br>Contential<br>Contential<br>Contential<br>Contential<br>Contential<br>Contential<br>Contential<br>Contential<br>Contential<br>Contential<br>Contential<br>Contential<br>Contential<br>Contential<br>Contential<br>Contential<br>Contential<br>Contential<br>Contential<br>Contential<br>Contential<br>Contential<br>Contential<br>Contential<br>Contential<br>Conten | ea Clife Square Square Store Square                                          | 10/2                                                        | 2     |
| Jennorski Balboa St       Turk BW4       Fall S       San                                                                                                                                                                                                                                                                                                                                                                                                                                                                                                                                                                                                                                                                                                                                                                                                                                                                                                                                                                                                                                                                                                                                                                                                                                                                                                                                                                        |                                                                              | 10/2                                                        | 2     |
| S1895                                                                                                                                                                                                                                                                                                                                                      |                                                                              | S1845 2bd <u>2 bedrm apt. in nice area (18th ave.)</u> 10/2 | 2     |
| Futor St       Conservatory       Oes St       <                                                                                                                                                                                                                                                                                                                                                                                                                                                                                                                                                                                                                                                                                                                                                                                                                                                                                                                                                                                                                                                                                                                                                                                                                                                                                                                                                                                                                       |                                                                              | 10/2                                                        | 2     |
| Bernel       Haight-Ashbury       Eureka       Eureka       UCS       \$1800       2bd       Bth/Fullon; next to Gg Park, near Usf; Parking       10/22         Buena Vista Park       10/22         17th St       Castro       Pottero Hill       Buena Vista Park       Buena Vista Park       10/22         Golden Gate       Mt Suito Open       Stato       Doppar       Stato       2bd       Dopen Sat 11-1pm. New Remodeled Kitchen,       10/22         Central       Inner       Parkside       Cesar Chav       200       Stato       2bd       Beautiful Total Remodel New Kitchen, bath,       10/22         Unset       Inner       Parkside       Cesar Chav       200       Stato       Stato       Stato or 7       10/22         Stato       Inner       Parkside       Inner       Bernal       Bernal       Bernal       Stato       Stato <t< td=""><td>Fulton St Conservatory</td><td>10/2</td><td>2</td></t<>                                                                                                                                                                                                                                                                                                                                                                                                                                                                                                                                                                                                                                                                                                                                                                                                                                                                                                                                                                                                                                                                                                                                                               | Fulton St Conservatory                                                       | 10/2                                                        | 2     |
| Central       Mission       Bernal       200       Pothero Hill       S1500       1bd       1 Bedroom 1 Bath       10/22         S1800       2 Bed, 2 BA Ingleside near Bart       10/22         S1800       2 Bed, 2 BA Ingleside near Bart       10/22         S1800       2 Bed, 2 BA Ingleside near Bart       10/22         S1800       2 Bed, 2 BA Ingleside near Bart       10/22         S1800       2 Bed, 2 BA Ingleside near Bart       10/22         S1800       2 Bed/1BR, newly renovated       10/22         S1800       1 arge Suny 11 Win, 3 Clos Cath Hill*Open       10/22         S1600       1 bd       S1600       1 bd       S1600       1 bd         Large Suny 11 Win, 3 Clos Cath Hill*Open       S1600                                                                                                                                                                                                                                                                                                                                                                                                                                                                                                                                                                                                                                                                                                                                                                                                                                                                                                                                                                                                                                                                                                                                                                                                                                                          | Haight-Ashbury CEureka                                                       |                                                             | 2     |
| Central Unset Parkside Cest Chave Bernal Register Parkside Cest Ch                                                                                                                                                                                                                                                                                                                                                     | Coin Way Buena Vista Park 3 1 9 16th St                                      | S1500 1bd <u>1 Bedroom 1 Bath</u> 10/2                      | 2     |
| Golden Gate       Mt Sutro Open<br>Space Reserve       Mt Sutro Open<br>Space Reserve       Mt Sutro Open<br>Space Reserve       Open Sat 11-1pm. New Remodeled Kitchen,       10/22         Golden Gate       Mt Sutro Open<br>Space Reserve       Mt Sutro Open<br>Space Reserve       Mission       Pottero Hill       Siles       2bd       2Bd/1BR, newly renovated       10/22         Central       Twin Peaks       Twin Peaks       Twin Peaks       Twin Peaks       Twin Peaks       10/22         Central       Inner-<br>Parkside       Pottero Hill       Twin Peaks       Twin Peaks       10/22         Central       Inner-<br>Parkside       Pottero Hill       Twin Peaks       10/22         Durset       Inner-<br>Parkside       Pottero Hill       Bernal       280       Sileon       10/22         Sileon       1bd       Large Sunny 11 Win, 3 Clos Cath Hill*Open<br>Sun 3:30-4*       10/22       10/22         POWERED BY       1       Imi       Sileon       1bd       Stylish! New! Remodeled! View! *Excellent<br>Location!*Near Bart*       10/22         POWERED BY       1       Imi       Sileon       Sileon       Sileon       10/22         Sileon       1       Imi       Sileon       Sileon       Sileon       10/22         Sileon       1       Sileon                                                                                                                                                                                                                                                                                                                                                                                                                                                                                                                                                                                                                                                                                                                                                                                                                                                                                                                                                                                                                                                                                                                                                                                | 17th St Castro                                                               | S1800 2 Bed, 2 BA Ingleside near Bart 10/2                  | 2     |
| 1       Heights       Space Reserve       10/22         2       1       Heights       Space Reserve       10/22         2       1       1       1       1       1       1       1       1       1       1       1       1       1       1       1       1       1       1       1       1       1       1       1       1       1       1       1       1       1       1       1       1       1       1       1       1       1       1       1       1       1       1       1       1       1       1       1       1       1       1       1       1       1       1       1       1       1       1       1       1       1       1       1       1       1       1       1       1       1       1       1       1       1       1       1       1       1       1       1       1       1       1       1       1       1       1       1       1       1       1       1       1       1       1       1       1       1       1       1       1       1       1       1       1                                                                                                                                                                                                                                                                                                                                                                                                                                                                                                                                                                                                                                                                                                                                                                                                                                                                                                                                                                                                                                                                                                                                                                                                                                                                                                                                                                                                                                                                                          | Potten Hill a                                                                | S1950 2bd Open Sat 11-1pm. New Remodeled Kitchen, 10/2      | 2     |
| Central       Twin Peaks                                                                                                                                                                                                                                                                                                                                                                                                                                                                                                                                                                                                                                                                                                                                                                                                                                                                                                                                                                                                                                                                                                               | Heights Space Reserve                                                        | S1800 2bd 2Bd/1BR, newly renovated 10/2                     | 2     |
| Central Univer Parkside Powereb BY Coogle 1 kn5t Franjas Bernal Heights Park Bernal He                                                                                                                                                                                                                                                                                                                                                     | Twin Peaks                                                                   |                                                             | 2     |
| Unset       Inner       Portela       Or       Bernal       Bernal       S1600       Ibd       Large Sunny 11 Win, 3 Clos Cath Hill*Open       10/22         POWERED BY       1 mi       S1750       Ibd       Stylish! New! Remodeled! View! *Excellent       10/22         POWERED BY       1 mi       S1750       Ibd       Stylish! New! Remodeled! View! *Excellent       10/22         POWERED BY       1 mi       S1750       Ibd       Stylish! New! Remodeled! View! *Excellent       10/22         POWERED BY       1 kpSt Franjas       Maardeta G2010 GPogle       Stylish! New! Remodeled! View! *Excellent       10/22                                                                                                                                                                                                                                                                                                                                                                                                                                                                                                                                                                                                                                                                                                                                                                                                                                                                                                                                                                                                                                                                                                                                                                                                                                                                                                                                                                                                                                                                                                                                                                                                                                                                                                                                                                                                                                               |                                                                              | -                                                           | 2     |
| POWERED BY<br>Google 1 kn5t tran 135<br>Maardeta 62010 Geogle 4 forms 5 tise 5 1750 1bd Stylish New! Remodeled! View! *Excellent 10/22<br>Stylish! New! Remodeled! View! *Excellent 10/22<br>Stylish Doorman, Garage, Pool, Healthclub, 10/22                                                                                                                                                                                                                                                                                                                                                                                                                                                                                                                                                                                                                                                                                                                                                                                                                                                                                                                                                                                                                                                                                                                                                                                                                                                                                                                                                                                                                                                                                                                                                                                                                                                                                                                                                                                                                                                                                                                                                                                                                                                                                                                                                                                                                                      | Parkside Potola D' Bernal Heights Park "                                     | S1600 100 100                                               | 2     |
| Magurera Mag                                                                                                                                                                                                                                                                                                                                                                                                                                                                                                                                                                                                                                                                                                                                                                                                                                                                                                                                                                                                                                                                                                                                                                                                                          | POWERED BY                                                                   | 10/2                                                        | 2     |
|                                                                                                                                                                                                                                                                                                                                                                                                                                                                                                                                                                                                                                                                                                                                                                                                                                                                                                                                                                                                                                                                                                                                                                                                                                                                                                                                                                                                                                                                                                                                                                                                                                                                                                                                                                                                                                                                                                                                                                                                                                                                                                                                                                                                                                                                                                                                                                                                                                                                                    |                                                                              |                                                             | 2 🔻   |

Click here to select years \$

Select any date from the dropdown menu to see an index of McMaster's air photo holdings for that year.

Click on any marker on the map to see information about that photo.

Each marker represents the approximate centre of one air photo. Air photos often overlap, so a site may appear on 2 or 3 adjacent photos.

Click here for information about viewing the airphotos at McMaster University Library.