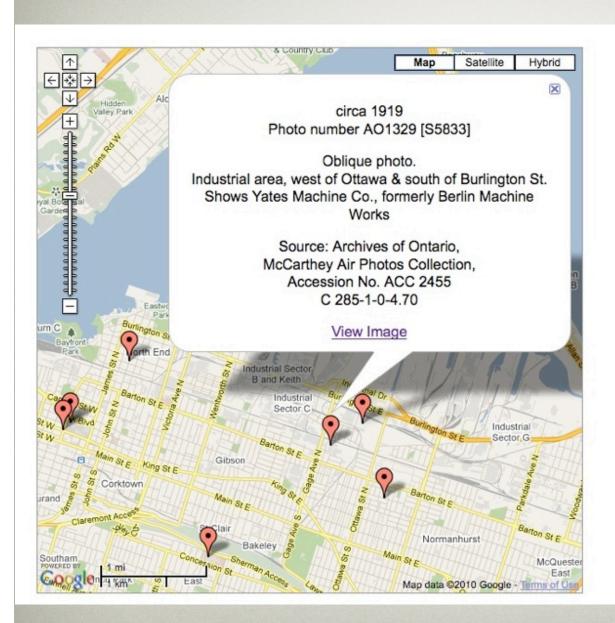

### circa 1919

Taken at an oblique angle

9 black & white air photos, 21x26 cm.

Source: Archives of Ontario, McCarthey Air Photos Collection, Accession Number ACC 2455

Click here to select years 📫

Select any date from the dropdown menu to see an index of McMaster's air photo holdings for that year.

Click on any marker on the map to see information about that photo.

Each marker represents the approximate centre of one air photo. Air photos often overlap, so a site may appear on 2 or 3 adjacent photos.

<u>Click here for information about viewing</u> the airphotos at McMaster University Library.

### circa 1919

Taken at an oblique angle

9 black & white air photos, 21x26 cm.

Source: Archives of Ontario, McCarthey Air Photos Collection, Accession Number ACC 2455